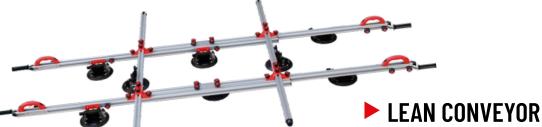

# REF. LEANLIFT

Conveyor for the handling of ceramic slabs of up to 320 x 160cm and 200Kg load capacity due to 8 vacuum suction cups.

# LEAN CONVEYOR TROLLEY

### **REF. LEANCART**

Conveyor trolley for ceramic slabs up to  $320 \times 160 \text{cm}$  and 300 kg load capacity.