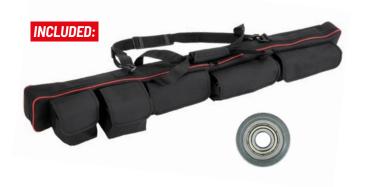

### ► BAG FOR LEAN CUTTER

| REF.    | 8 41 4299 | Box | Pallet | Kg   | <b> K</b> g | A mm  | B mm | C mm |
|---------|-----------|-----|--------|------|-------------|-------|------|------|
| BAGLEAN | 700312    | 1   | -      | 0,65 | 0,68        | 1.200 | 220  | 160  |

### ► ROLLER 22 MM

| REF.      | 8 41 4299 | Box | g  | A mm | B mm |
|-----------|-----------|-----|----|------|------|
| LEANRUL22 | 700329    | 1   | 48 | 22   | 22   |