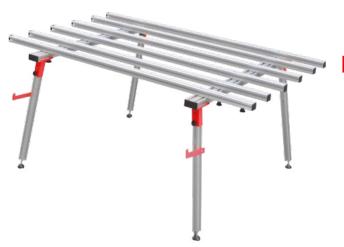

# LEAN WORKBENCH

# **REF. LEANWB**

Workbench for cutting and handling large format ceramic slabs with a maximum load capacity of 200Kg.