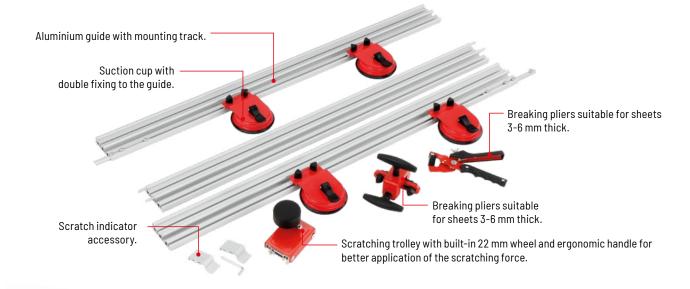

# ACCESSORIES FOR THE POSITIONING AND TRANSPORT YOUR LEAN CUTTER

# LEAN WORKBENCH

# **REF. LEANWB**

Workbench for cutting and handling large format ceramic slabs with a maximum load capacity of 200Kg.

# REF. LEANLIFT

Conveyor for the handling of ceramic slabs of up to 320 x 160cm and 200Kg load capacity due to 8 vacuum suction cups.