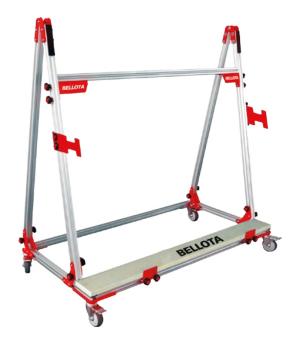

# LEAN WORKBENCH

# **REF. LEANWB**

Workbench for cutting and handling large format ceramic slabs with a maximum load capacity of 200Kg.