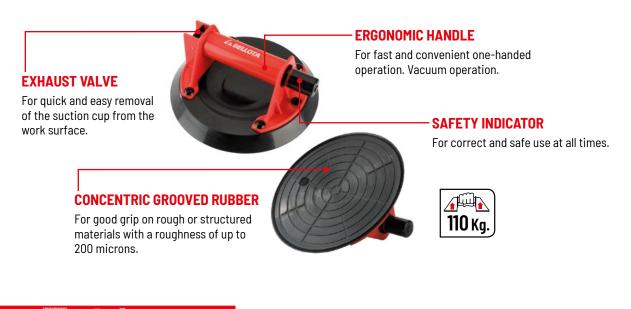

## VACUUM SUCTION CUP

FOR LAYING LARGE-FORMAT CERAMICS IN AREAS THAT ARE DIFFICULT TO REACH BY HAND AND FOR TRANSPORTING CERAMICS, GLASS PANES AND SHEETS MADE OF OTHER MATERIALS WITH SMOOTH OR ROUGH SURFACES UP TO 200 MICRONS. PARTICULARLY SUITABLE FOR TILERS AND GLAZIERS.

| REF.       | 8 41 4299 |   | $\odot$ | g     | A mm | B mm |
|------------|-----------|---|---------|-------|------|------|
| SUCR100RBP | 687026    | 1 | 1       | 1.416 | 295  | 240  |