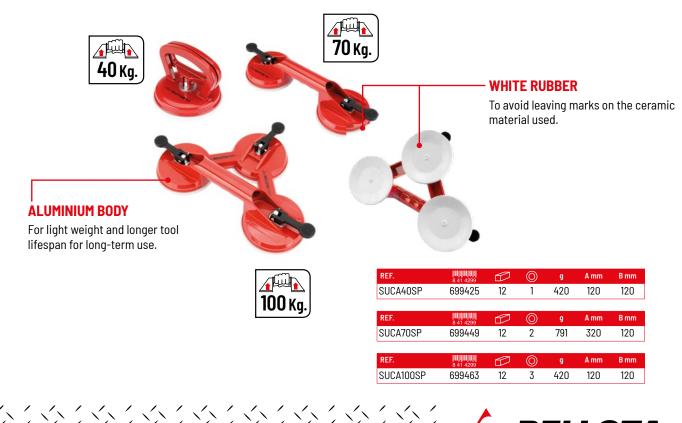

## ALUMINIUM SUCTION CUPS

FOR INTENSIVE LAYING IN HARD-TO-REACH AREAS AND TRANSPORT OF CERAMICS, GLASS PANES AND SHEETS OF OTHER SMOOTH-SURFACED MATERIALS. PARTICULARLY SUITABLE FOR TILERS AND GLAZIERS.