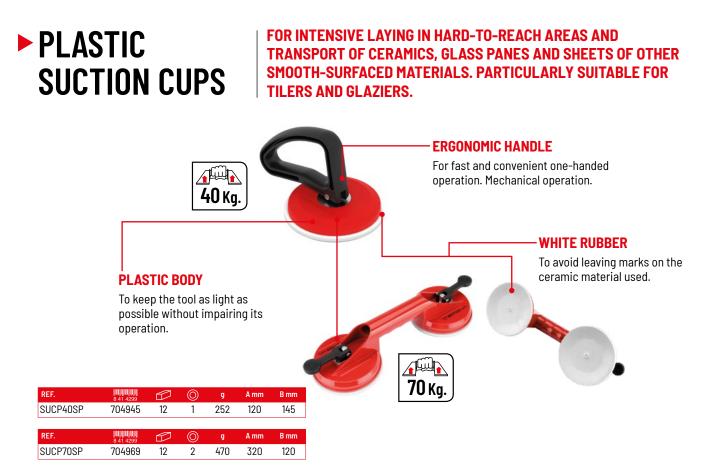

## ALUMINIUM SUCTION CUPS

FOR INTENSIVE LAYING IN HARD-TO-REACH AREAS AND TRANSPORT OF CERAMICS, GLASS PANES AND SHEETS OF OTHER SMOOTH-SURFACED MATERIALS. PARTICULARLY SUITABLE FOR TILERS AND GLAZIERS.