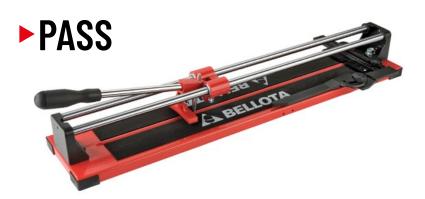

#### For tiling works.

**Maximum cutting thickness:** 12 mm **Maximum cutting length:** 610 mm

**Breaking force:** 300 kg **Scoring wheel:** 6/8/10/18

| REF.   |        |              |       |
|--------|--------|--------------|-------|
| PASS60 | 610 mm | 420 x 420 cm | 12 mm |