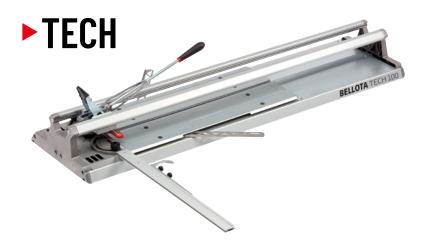

#### Designed to work with large formats. The best choice for the professional tiler with the most demanding needs.

**Maximum cutting thickness:** 20 mm **Maximum cutting length:** 1.250 mm

**Breaking force:** 1.000 kg **Scoring wheel:** 8XL/10XL/18XL

| REF.    |          |              |       |
|---------|----------|--------------|-------|
| TECH100 | 1.000 mm | 700 x 700 mm | 20 mm |
| TECH125 | 1.250 mm | 880 x 880 mm | 20 mm |