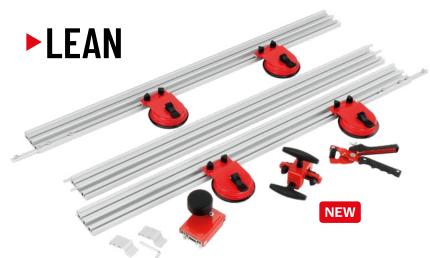

### For large format ceramic tiles (Slabs) and thin ceramics up to 10mm thick.

**Maximum cutting thickness:** 10 mm **Maximum cutting length:** 3.200 mm

**Breaking force:** 200 kg **Scoring wheel:** LEANRUL22

| REF.    |          |  |
|---------|----------|--|
| LEAN320 | 3.200 mm |  |