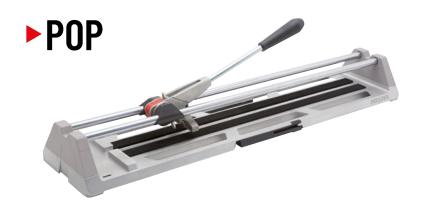

## For cutting everyday shapes in paving stones and tiles.

**Maximum cutting thickness:** 12 mm **Maximum cutting length:** 630 mm

**Breaking force:** 300 kg **Scoring wheel:** 6/8/10/18

| REF.    |        |              |       |
|---------|--------|--------------|-------|
| P0P50-B | 530 mm | 380 x 380 mm | 12 mm |
| P0P50-C | 530 mm | 380 x 380 mm | 12 mm |
| P0P60-B | 630 mm | 450 x 450 mm | 12 mm |
| POP50-C | 630 mm | 450 x 450 mm | 12 mm |