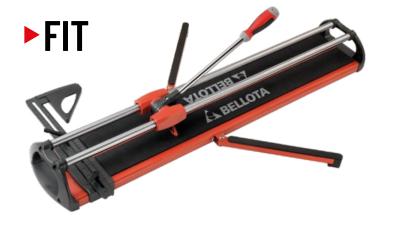

#### For tiling jobs where versatility is required.

**Maximum cutting thickness:** 15 mm **Maximum cutting length:** 1.050 mm

**Breaking force:** 600 kg **Scoring wheel:** 8XL/10XL/18XL

| REF.   |          |              |       |
|--------|----------|--------------|-------|
| FIT80  | 850 mm   | 600 x 600 mm | 15 mm |
| FIT100 | 1.050 mm | 740 x 740 mm | 15 mm |
| FIT120 | 1.205 mm | 850 x 850 mm | 15 mm |