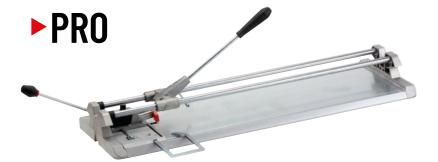

#### For high-intensity jobs.

**Maximum cutting thickness:** 15 mm **Maximum cutting length:** 720 mm

**Breaking force:** 600 kg **Scoring wheel:** 6/8/10/18

| REF.  |        |              |       |
|-------|--------|--------------|-------|
| PR072 | 720 mm | 500 x 500 mm | 15 mm |