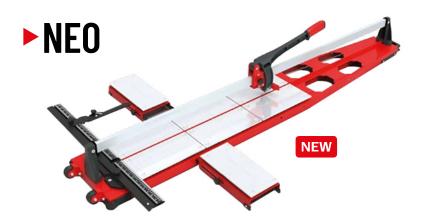

## Designed to work with large formats. The best choice for the professional tiler with the most demanding needs.

**Maximum cutting thickness:** 16 mm **Maximum cutting length:** 1.550 mm

**Breaking force:** 1.000 kg **Scoring wheel:** EVORUL22

| REF.   |          |       |
|--------|----------|-------|
| NE0100 | 1.000 mm | 16 mm |
| NE0130 | 1.300 mm | 16 mm |
| NE0155 | 1.550 mm | 16 mm |